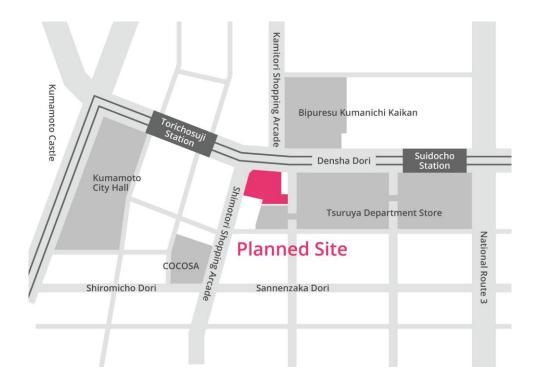

The Shimotori GATE Project Building is located in the heart of Kumamoto City's commercial district, the Torityosuji area, at the intersection of Shimotori, Kamitori and Denshadori. PARCO will be joined by a hotel operated by Hoshino Resorts that is scheduled to open on the upper floors (3F to 11F), and together we will work to catalyze new opportunities for communication and engagement, and create a synergy effect with the existing shopping arcade and surrounding commercial facilities to create a new commercial facility appropriate for central Kumamoto—which is undergoing a revival and restoration following the Kumamoto Earthquake

| Name              | Shimotori GATE Project Building (provisional name)                             |
|-------------------|--------------------------------------------------------------------------------|
| Address           | 5-1 Tetorihontyo, Chuo-ku, Kumamoto City, Kumamoto Prefecture                  |
| Structure / Scale | Steel construction, B1F-11F                                                    |
| Floor area        | 9,992.42 m <sup>2</sup>                                                        |
| PARCO floor space | B1F-2F, 3,424.84 m <sup>2</sup> (name of commercial facility to be determined) |
| Opening           | Spring 2023 (planned)                                                          |

## 2. Building Overview

MAP