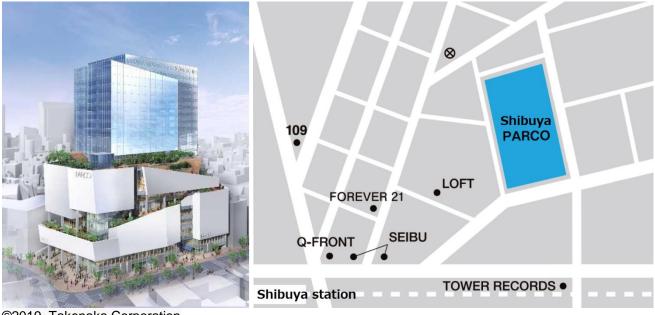

## Shibuya PARCO overview

| Name                                    | Shibuya PARCO                        |
|-----------------------------------------|--------------------------------------|
| Address                                 | 15-1 Udagawacho, Shibuya-ku, Tokyo   |
| Annual tenant transaction volume target | Approx. 20 billion yen               |
| Investment amount                       | Approx. 21.4 billion yen             |
| Total floor area                        | Approx. 42,000 <b>m</b> <sup>2</sup> |
| Scale                                   | B1F – 9F and part of 10F             |
| Scheduled opening date                  | November 22nd, 2019                  |
| Number of shops                         | 192(planed)                          |

## Image

©2019, Takenaka Corporation